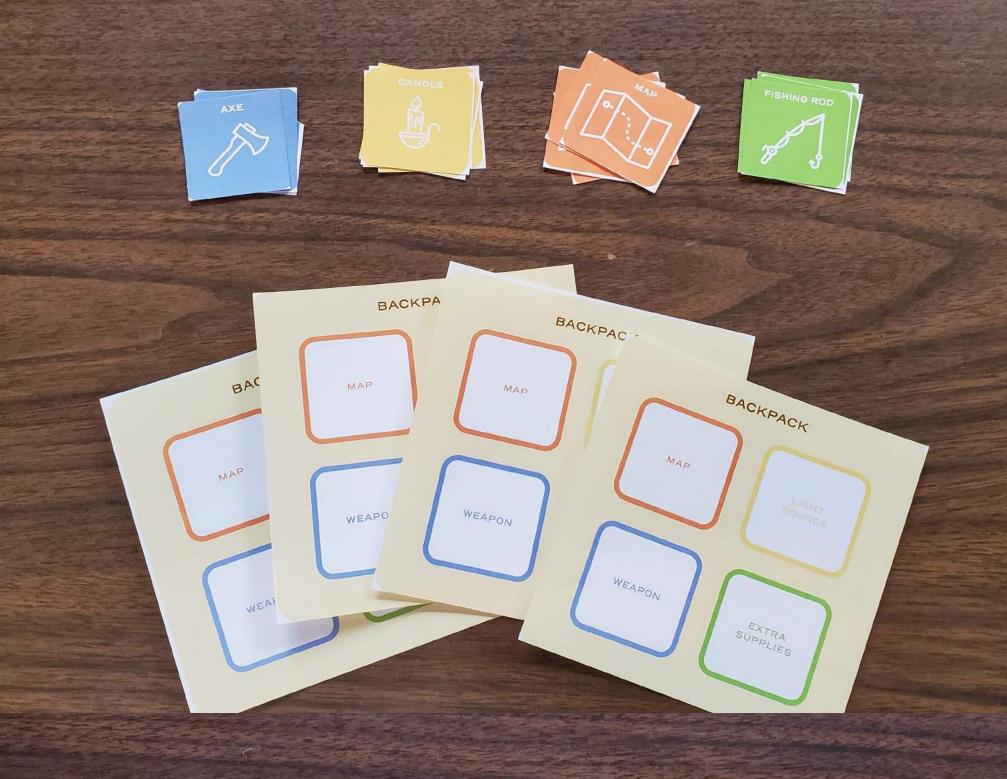

#### \* CONVERSATIONS

- JOURNAL W/ PROMPTS
- CARD GAME
- PLANNED ACTIVITY/EXPERIENCE

#### \* PHYSICAL

- MOMENT BOX: "STORE" MEMORIES
- MAKE A (SUSTAINABLE) LANTERN TO LET 60
- MAILBOX TO LOVED ONES

#### \* RITUALS

- GUIDED MEDITATION
- CREATE RITUALS FOR OTHERS / FRIENDS

#### HEALING JUVRNAL

ASK PEUPLE QUESTIONS AROUND TOPICS THEY MIGHT BE HOLDING IN TO.

- ALLOW THEM TO "LET GO" OF STORIES IN THEIR HEAD

#### "DIFFICULT" CONVERSATIONS

HAVE YOU EXPERIENCED LOSS
6RIEF
DEATH
?

- 🗐

DO YOU
HAVE STORIES
THAT YOU
HAVENT TOLD
ANMONE?

CONVERSATIONS PEOPLE DONT WANT TO HAVE BUT HAVE STORIES ABOUT

- DIFFERENT EMOTIONS ON CHIPS & Segret and
  AND PEUPLE RESPOND TO CARDS
- CONNECTING PEOPLE THROUGH TUPICS THAT MAKE US HUMAN.

SEND A MESSAGE

WRITE A LETTER TO SOMEONE YOU MISS, HAVE LOST, DUN'T TALK TO ANYMORE.

- PEOPLE CAN LET GO OF SOME THOUGHTS
- ONCE THE LETTER GOES IN, IT PISAPPERS OR WONT LET THE SENDER TAKE BACK

PLANT + MEDITATION

TAKE A COUPLE MINUTES OF YOUR DAY TO BE MINDFUL & MEDITATE. TO ENCOURAGE PEOPLE, THEY CAN TAKE CARE OF A PLANT.

- GIVE A BIT OF WATER TO YOUR PLANT AND MEDITATE
- FOLUS ON THE GROWTH OF YOUR PLANT AND YOURSELF

COLLABORATIVE GAME

TEAM GOAL: ACCEPT & UNDERSTAND GRIEF

> TEND & NAKE ACTIVE EFFORT TOWARDS GPIEF

SHOULD IT BE TURN BAFED? HOW TO MAKE GAME LESS TURN BASED?

\* STILL WANT TO INCLUDE

PECISION POINTS WHERE

PLAYERS NEED TO DISCUSS

ABOUT DECISIONS.

DECISION POINT IPEAS

CONDITION: THEY CAND ON A CEPTAWN
SPACE ON BOARD
SOMOUSE 2 RATH

"FEELING A BIT LOW, MANG OUT WITH

FRIENDS OR CHILL & HOME?"

PISCUSS WHAT WOULD BE AN APPROPRIATE

WAY TO PROGRESS

WHAT ARE THE PROS & CONS OF EACH

JOVENAL OF MEDITATE?

ORY OR DON'T CRY

ARE YOU SCALED OF ANARY?

THANKFUL OR FEELING REGRET?

STACKING

LEAVES/BUSINES

CAN INSERT PLOWERS

TO SHOW MORE CROWT.

LEAVES/BUSINES

CAN INSERT PLOWERS
TO SHOW NORE CHOWTI

SOIL NEED TO KEEP WATERING

PLANTS PLIWERS SOIL WATER S

THORNS

| -                                                                                                                                                                                                                                                                                                                        |                                                                                                                                                                                                                                                                                                                                     |                                                                                                                                                                                                                                                                                           |                                                                                                                                                                                                               |                                                                                   |                                                                                                                                      |                                                                                                                                       |                                                                                                                          |
|--------------------------------------------------------------------------------------------------------------------------------------------------------------------------------------------------------------------------------------------------------------------------------------------------------------------------|-------------------------------------------------------------------------------------------------------------------------------------------------------------------------------------------------------------------------------------------------------------------------------------------------------------------------------------|-------------------------------------------------------------------------------------------------------------------------------------------------------------------------------------------------------------------------------------------------------------------------------------------|---------------------------------------------------------------------------------------------------------------------------------------------------------------------------------------------------------------|-----------------------------------------------------------------------------------|--------------------------------------------------------------------------------------------------------------------------------------|---------------------------------------------------------------------------------------------------------------------------------------|--------------------------------------------------------------------------------------------------------------------------|
| Acceptance will grant you a way to get of Grief Island if have the following items to offer her:  10 Monster remains  5 pieces of food  3 tools                                                                                                                                                                          | Acceptance will grant you a way to get of Grief Island if have the following items to offer her:  15 Monster remains  5 tools                                                                                                                                                                                                       | Acceptance will grant you a way to get of Grief Island if have the following items to offer her:  7 Monster remains  10 supplies                                                                                                                                                          | Grief Island  Each player begins with 3 cards.  Each player can make 2 moves during their turn.  The following count as 1 move:  - Drawing a card  - Placing a card in front of you  - Playing an action card | The Forest  Each player can make 2 moves during their turn.                       | Each player can make 3 moves during their turn.  Each player can only have 2 food items placed in front of them. Discard any extras. | The Desert  Each player can make 3 moves during their turn.  Each player can only have 5 cards in the their hand. Discard any extras. | Each player can make 1 move during their turn.  Each player can only have 3 cards in the their hand. Discard any extras. |
| Monster of Guilt tries to take everyone's items away. They claw at you and some members get scratched.  To appease the Monster of Guilt, one player must give up all their items.  In order to fully conquer the Monster of Guilt, ask a teammate the following question:  What is your relationship to guilt and grief? | The Monster of Regret reaches up from the ground and starts to reel you in. You're getting sucked into the ground.  To appease the Monster of Regret, everyone must give up 1 supply item.  In order to fully conquer the Monster of Regret, ask a teammate the following question:  What is your relationship to regret and grief? | The Monster of Anger scares your group from behind. It grows bigger from every scream.  To appease the Monster of Anger, everyone must give up any fruits.  In order to fully conquer the Monster of Regret, ask a teammate the following question:  When have you felt anger from grief? | Rope                                                                                                                                                                                                          | Compass                                                                           | Leather                                                                                                                              | Lumber                                                                                                                                |                                                                                                                          |
| The team can't decide which direction to take.  Shuffle the deck.                                                                                                                                                                                                                                                        | You get lost and can't find your way.  Skip a turn.                                                                                                                                                                                                                                                                                 | You find travelers and they provide your team some supplies.  Collect 3 cards.                                                                                                                                                                                                            | You trip on a sharp rock.  Discard 2 cards.                                                                                                                                                                   | You hurt your hands while cooking for the group.  Place all your item cards down. | Everyone is dehydrated. Everyone loses an item.                                                                                      |                                                                                                                                       |                                                                                                                          |