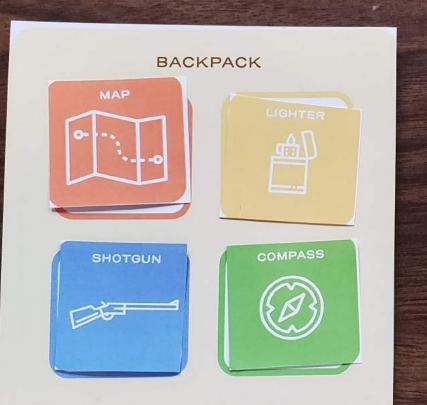

TO SHOW MORE CROWT.

LEAVES/BUSINES

CAN INSERT PLOWERS
TO SHOW NORE CHOWTI

SOIL NEED TO KEEP WATERING

PLANTS PLIWERS SOIL WATER S

THORNS

| -                                                                                                                                                                                                                                                                                                                        |                                                                                                                                                                                                                                                                                                                                     |                                                                                                                                                                                                                                                                                           |                                                                                                                                                                                                               |                                                                                   |                                                                                                                                      |                                                                                                                                       |                                                                                                                          |
|--------------------------------------------------------------------------------------------------------------------------------------------------------------------------------------------------------------------------------------------------------------------------------------------------------------------------|-------------------------------------------------------------------------------------------------------------------------------------------------------------------------------------------------------------------------------------------------------------------------------------------------------------------------------------|-------------------------------------------------------------------------------------------------------------------------------------------------------------------------------------------------------------------------------------------------------------------------------------------|---------------------------------------------------------------------------------------------------------------------------------------------------------------------------------------------------------------|-----------------------------------------------------------------------------------|--------------------------------------------------------------------------------------------------------------------------------------|---------------------------------------------------------------------------------------------------------------------------------------|--------------------------------------------------------------------------------------------------------------------------|
| Acceptance will grant you a way to get of Grief Island if have the following items to offer her:  10 Monster remains  5 pieces of food  3 tools                                                                                                                                                                          | Acceptance will grant you a way to get of Grief Island if have the following items to offer her:  15 Monster remains  5 tools                                                                                                                                                                                                       | Acceptance will grant you a way to get of Grief Island if have the following items to offer her:  7 Monster remains  10 supplies                                                                                                                                                          | Grief Island  Each player begins with 3 cards.  Each player can make 2 moves during their turn.  The following count as 1 move:  - Drawing a card  - Placing a card in front of you  - Playing an action card | The Forest  Each player can make 2 moves during their turn.                       | Each player can make 3 moves during their turn.  Each player can only have 2 food items placed in front of them. Discard any extras. | The Desert  Each player can make 3 moves during their turn.  Each player can only have 5 cards in the their hand. Discard any extras. | Each player can make 1 move during their turn.  Each player can only have 3 cards in the their hand. Discard any extras. |
| Monster of Guilt tries to take everyone's items away. They claw at you and some members get scratched.  To appease the Monster of Guilt, one player must give up all their items.  In order to fully conquer the Monster of Guilt, ask a teammate the following question:  What is your relationship to guilt and grief? | The Monster of Regret reaches up from the ground and starts to reel you in. You're getting sucked into the ground.  To appease the Monster of Regret, everyone must give up 1 supply item.  In order to fully conquer the Monster of Regret, ask a teammate the following question:  What is your relationship to regret and grief? | The Monster of Anger scares your group from behind. It grows bigger from every scream.  To appease the Monster of Anger, everyone must give up any fruits.  In order to fully conquer the Monster of Regret, ask a teammate the following question:  When have you felt anger from grief? | Rope                                                                                                                                                                                                          | Compass                                                                           | Leather                                                                                                                              | Lumber                                                                                                                                |                                                                                                                          |
| The team can't decide which direction to take.  Shuffle the deck.                                                                                                                                                                                                                                                        | You get lost and can't find your way.  Skip a turn.                                                                                                                                                                                                                                                                                 | You find travelers and they provide your team some supplies.  Collect 3 cards.                                                                                                                                                                                                            | You trip on a sharp rock.  Discard 2 cards.                                                                                                                                                                   | You hurt your hands while cooking for the group.  Place all your item cards down. | Everyone is dehydrated. Everyone loses an item.                                                                                      |                                                                                                                                       |                                                                                                                          |

Apple

Axe

Peach

Stick

Knife

Apple

Stick

Axe

Knife

Peach

Plum

Player 2

Apple

Axe

Peach

Grief Island