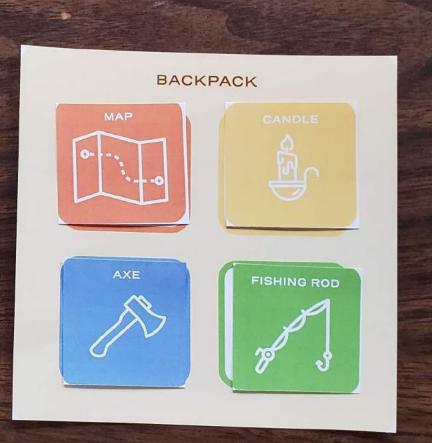

TO SHOW MORE CROWT.

LEAVES/BUSINES

CAN INSERT PLOWERS
TO SHOW NORE CHOWTI

SOIL NEED TO KEEP WATERING

PLANTS PLIWERS SOIL WATER S

THORNS

| -                                                                                                                                                                                                                                                                                                                        |                                                                                                                                                                                                                                                                                                                                     |                                                                                                                                                                                                                                                                                           |                                                                                                                                                                                                               |                                                                                   |                                                                                                                                      |                                                                                                                                       |                                                                                                                          |
|--------------------------------------------------------------------------------------------------------------------------------------------------------------------------------------------------------------------------------------------------------------------------------------------------------------------------|-------------------------------------------------------------------------------------------------------------------------------------------------------------------------------------------------------------------------------------------------------------------------------------------------------------------------------------|-------------------------------------------------------------------------------------------------------------------------------------------------------------------------------------------------------------------------------------------------------------------------------------------|---------------------------------------------------------------------------------------------------------------------------------------------------------------------------------------------------------------|-----------------------------------------------------------------------------------|--------------------------------------------------------------------------------------------------------------------------------------|---------------------------------------------------------------------------------------------------------------------------------------|--------------------------------------------------------------------------------------------------------------------------|
| Acceptance will grant you a way to get of Grief Island if have the following items to offer her:  10 Monster remains  5 pieces of food  3 tools                                                                                                                                                                          | Acceptance will grant you a way to get of Grief Island if have the following items to offer her:  15 Monster remains  5 tools                                                                                                                                                                                                       | Acceptance will grant you a way to get of Grief Island if have the following items to offer her:  7 Monster remains  10 supplies                                                                                                                                                          | Grief Island  Each player begins with 3 cards.  Each player can make 2 moves during their turn.  The following count as 1 move:  - Drawing a card  - Placing a card in front of you  - Playing an action card | The Forest  Each player can make 2 moves during their turn.                       | Each player can make 3 moves during their turn.  Each player can only have 2 food items placed in front of them. Discard any extras. | The Desert  Each player can make 3 moves during their turn.  Each player can only have 5 cards in the their hand. Discard any extras. | Each player can make 1 move during their turn.  Each player can only have 3 cards in the their hand. Discard any extras. |
| Monster of Guilt tries to take everyone's items away. They claw at you and some members get scratched.  To appease the Monster of Guilt, one player must give up all their items.  In order to fully conquer the Monster of Guilt, ask a teammate the following question:  What is your relationship to guilt and grief? | The Monster of Regret reaches up from the ground and starts to reel you in. You're getting sucked into the ground.  To appease the Monster of Regret, everyone must give up 1 supply item.  In order to fully conquer the Monster of Regret, ask a teammate the following question:  What is your relationship to regret and grief? | The Monster of Anger scares your group from behind. It grows bigger from every scream.  To appease the Monster of Anger, everyone must give up any fruits.  In order to fully conquer the Monster of Regret, ask a teammate the following question:  When have you felt anger from grief? | Rope                                                                                                                                                                                                          | Compass                                                                           | Leather                                                                                                                              | Lumber                                                                                                                                |                                                                                                                          |
| The team can't decide which direction to take.  Shuffle the deck.                                                                                                                                                                                                                                                        | You get lost and can't find your way.  Skip a turn.                                                                                                                                                                                                                                                                                 | You find travelers and they provide your team some supplies.  Collect 3 cards.                                                                                                                                                                                                            | You trip on a sharp rock.  Discard 2 cards.                                                                                                                                                                   | You hurt your hands while cooking for the group.  Place all your item cards down. | Everyone is dehydrated. Everyone loses an item.                                                                                      |                                                                                                                                       |                                                                                                                          |

Apple

Axe

Peach

Stick

Knife

Apple

Stick

Axe

Knife

Peach

Plum

Player 2

Apple

Axe

Peach

Grief Island