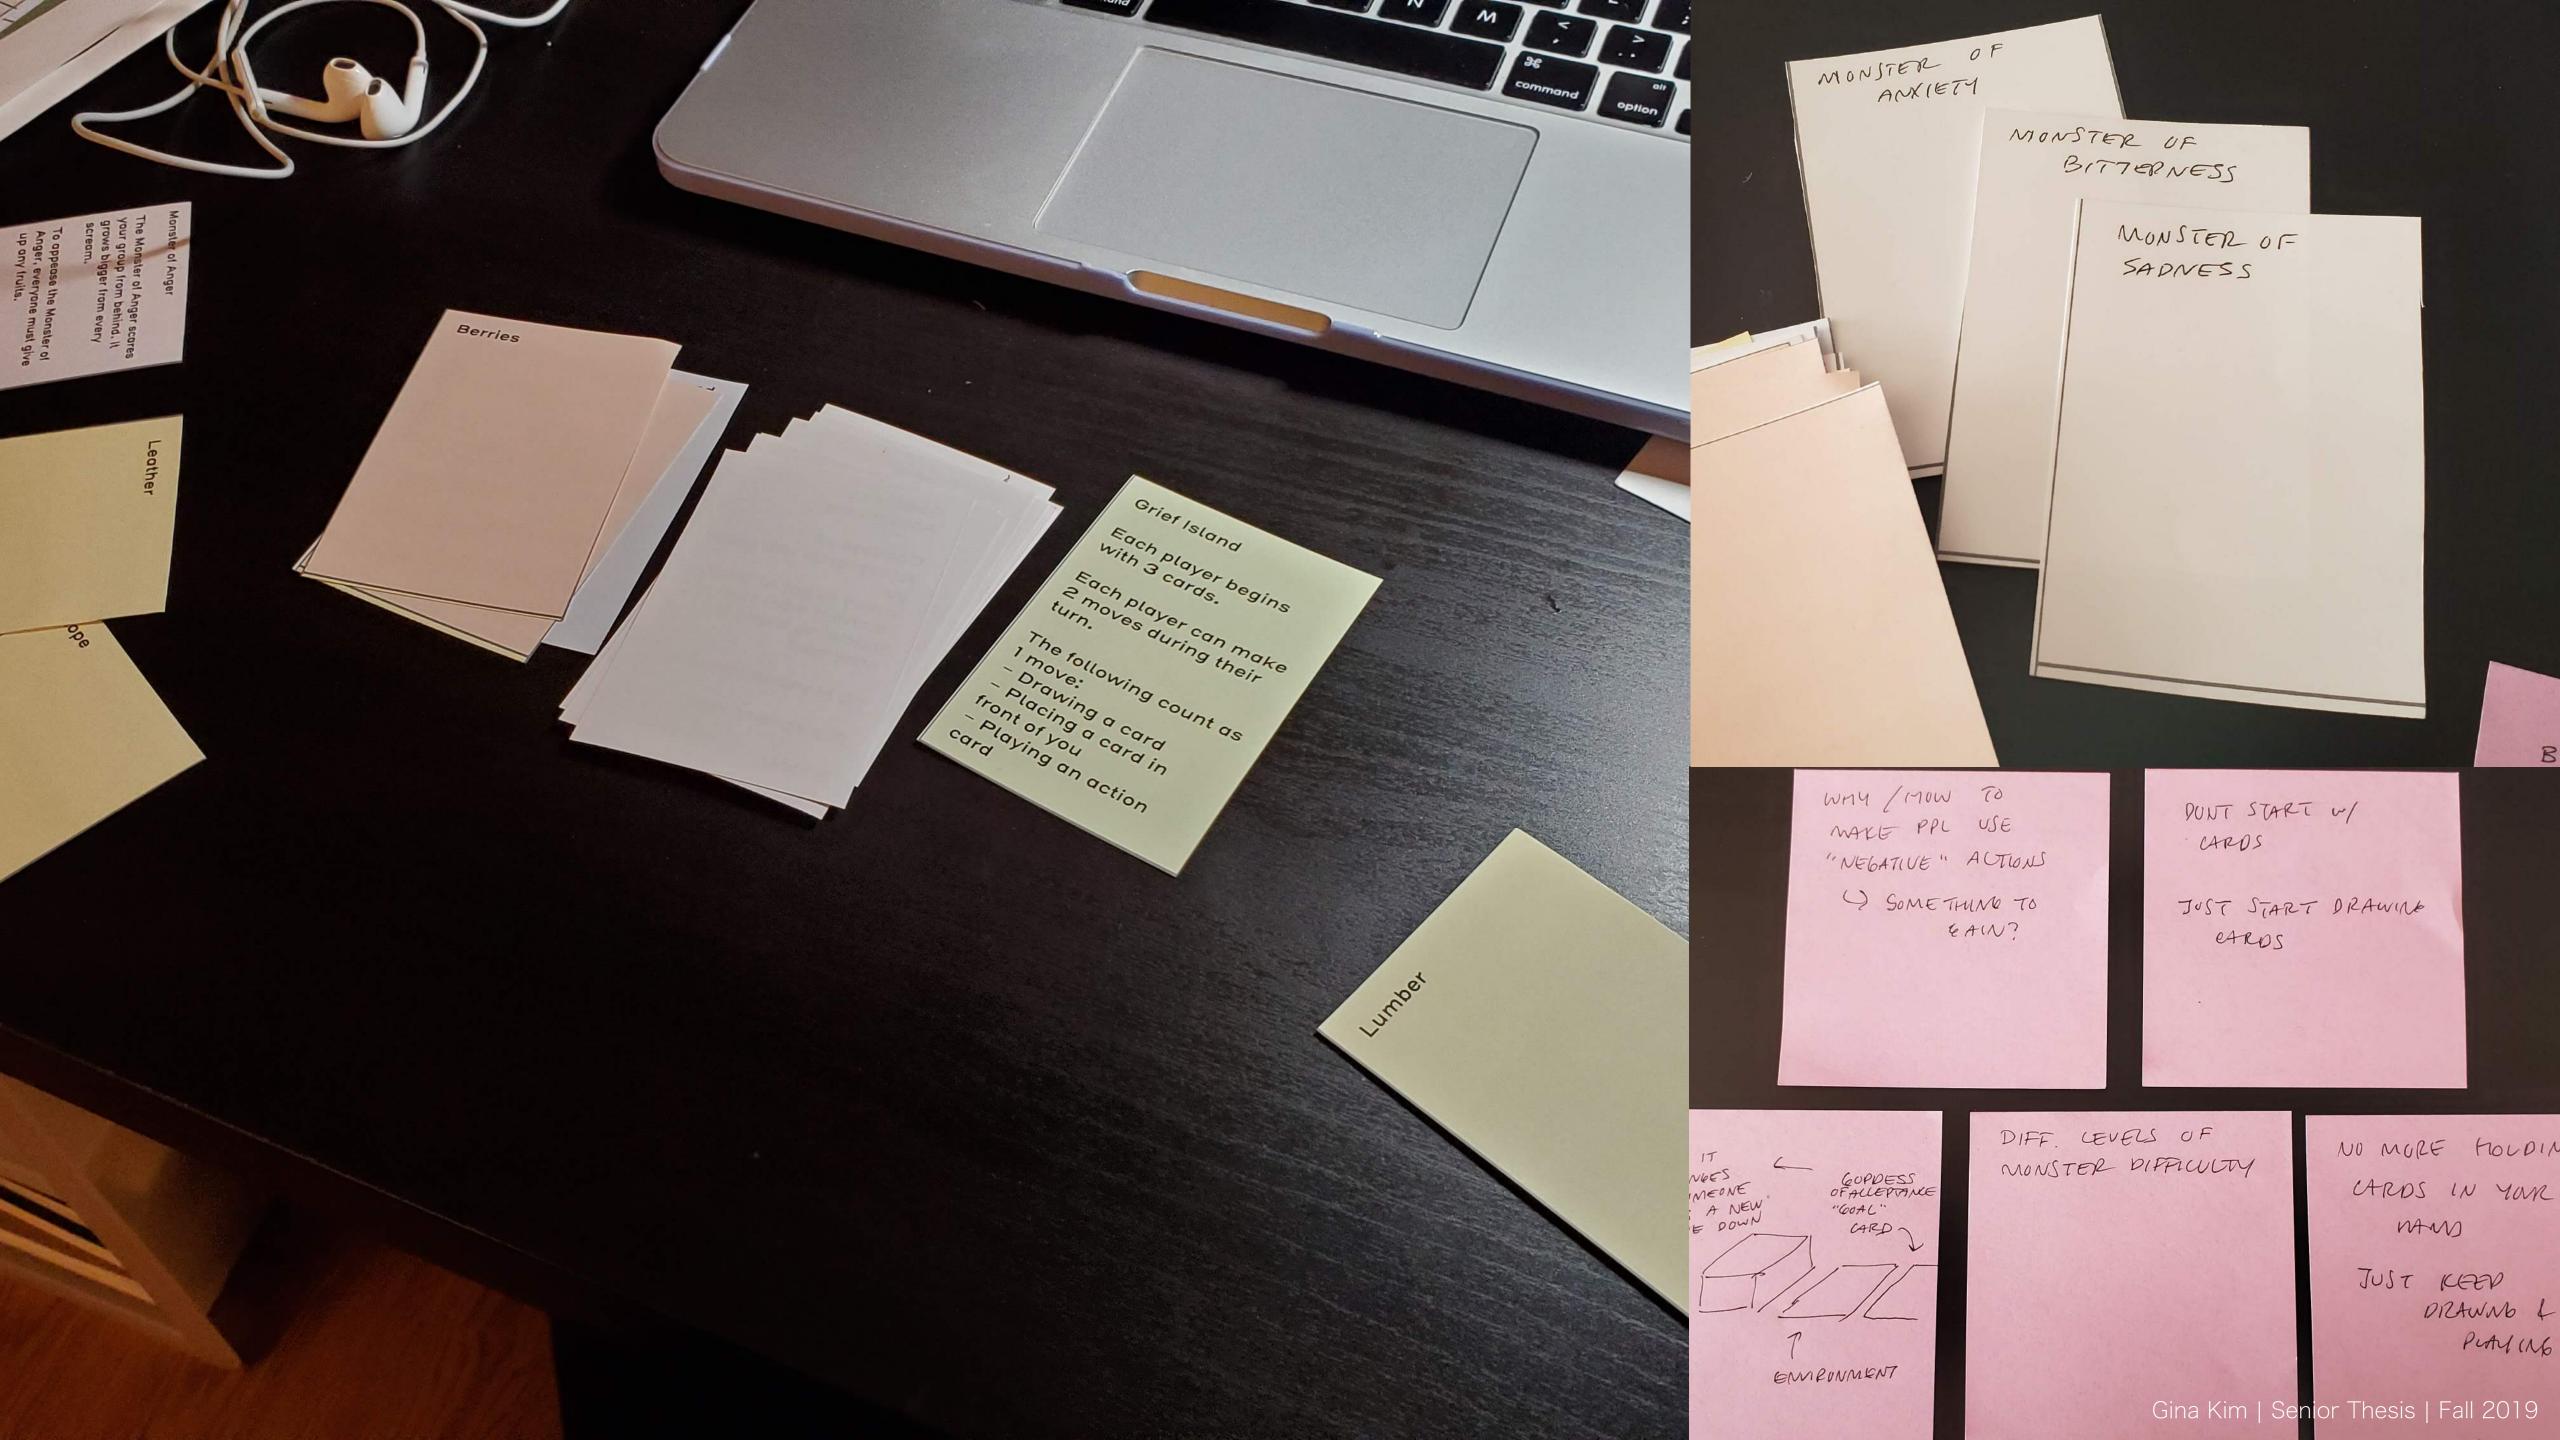

COLLABORATIVE GAME

TEAM GOAL: ACCEPT & UNDERSTAND GRIEF

> TEND & NAKE ACTIVE EFFORT TOWARDS GPIEF

SHOULD IT BE TURN BAFED? HOW TO MAKE GAME LESS TURN BASED?

\* STILL WANT TO INCLUDE

PECISION POINTS WHERE

PLAYERS NEED TO DISCUSS

ABOUT DECISIONS.

DECISION POINT IPEAS

CONDITION: THEY CAND ON A CEPTAWN
SPACE ON BOARD
SOMOUSE 2 RATH

"FEELING A BIT LOW, MANG OUT WITH

FRIENDS OR CHILL & HOME?"

PISCUSS WHAT WOULD BE AN APPROPRIATE

WAY TO PROGRESS

TO SHOW MORE CROWT.

LEAVES/BUSINES

CAN INSERT PLOWERS
TO SHOW NORE CHOWTI

SOIL NEED TO KEEP WATERING

PLANTS PLIWERS SOIL WATER S

THORNS

| -                                                                                                                                                                                                                                                                                                                        |                                                                                                                                                                                                                                                                                                                                     |                                                                                                                                                                                                                                                                                           |                                                                                                                                                                                                               |                                                                                   |                                                                                                                                      |                                                                                                                                       |                                                                                                                          |
|--------------------------------------------------------------------------------------------------------------------------------------------------------------------------------------------------------------------------------------------------------------------------------------------------------------------------|-------------------------------------------------------------------------------------------------------------------------------------------------------------------------------------------------------------------------------------------------------------------------------------------------------------------------------------|-------------------------------------------------------------------------------------------------------------------------------------------------------------------------------------------------------------------------------------------------------------------------------------------|---------------------------------------------------------------------------------------------------------------------------------------------------------------------------------------------------------------|-----------------------------------------------------------------------------------|--------------------------------------------------------------------------------------------------------------------------------------|---------------------------------------------------------------------------------------------------------------------------------------|--------------------------------------------------------------------------------------------------------------------------|
| Acceptance will grant you a way to get of Grief Island if have the following items to offer her:  10 Monster remains  5 pieces of food  3 tools                                                                                                                                                                          | Acceptance will grant you a way to get of Grief Island if have the following items to offer her:  15 Monster remains  5 tools                                                                                                                                                                                                       | Acceptance will grant you a way to get of Grief Island if have the following items to offer her:  7 Monster remains  10 supplies                                                                                                                                                          | Grief Island  Each player begins with 3 cards.  Each player can make 2 moves during their turn.  The following count as 1 move:  - Drawing a card  - Placing a card in front of you  - Playing an action card | The Forest  Each player can make 2 moves during their turn.                       | Each player can make 3 moves during their turn.  Each player can only have 2 food items placed in front of them. Discard any extras. | The Desert  Each player can make 3 moves during their turn.  Each player can only have 5 cards in the their hand. Discard any extras. | Each player can make 1 move during their turn.  Each player can only have 3 cards in the their hand. Discard any extras. |
| Monster of Guilt tries to take everyone's items away. They claw at you and some members get scratched.  To appease the Monster of Guilt, one player must give up all their items.  In order to fully conquer the Monster of Guilt, ask a teammate the following question:  What is your relationship to guilt and grief? | The Monster of Regret reaches up from the ground and starts to reel you in. You're getting sucked into the ground.  To appease the Monster of Regret, everyone must give up 1 supply item.  In order to fully conquer the Monster of Regret, ask a teammate the following question:  What is your relationship to regret and grief? | The Monster of Anger scares your group from behind. It grows bigger from every scream.  To appease the Monster of Anger, everyone must give up any fruits.  In order to fully conquer the Monster of Regret, ask a teammate the following question:  When have you felt anger from grief? | Rope                                                                                                                                                                                                          | Compass                                                                           | Leather                                                                                                                              | Lumber                                                                                                                                |                                                                                                                          |
| The team can't decide which direction to take.  Shuffle the deck.                                                                                                                                                                                                                                                        | You get lost and can't find your way.  Skip a turn.                                                                                                                                                                                                                                                                                 | You find travelers and they provide your team some supplies.  Collect 3 cards.                                                                                                                                                                                                            | You trip on a sharp rock.  Discard 2 cards.                                                                                                                                                                   | You hurt your hands while cooking for the group.  Place all your item cards down. | Everyone is dehydrated. Everyone loses an item.                                                                                      |                                                                                                                                       |                                                                                                                          |