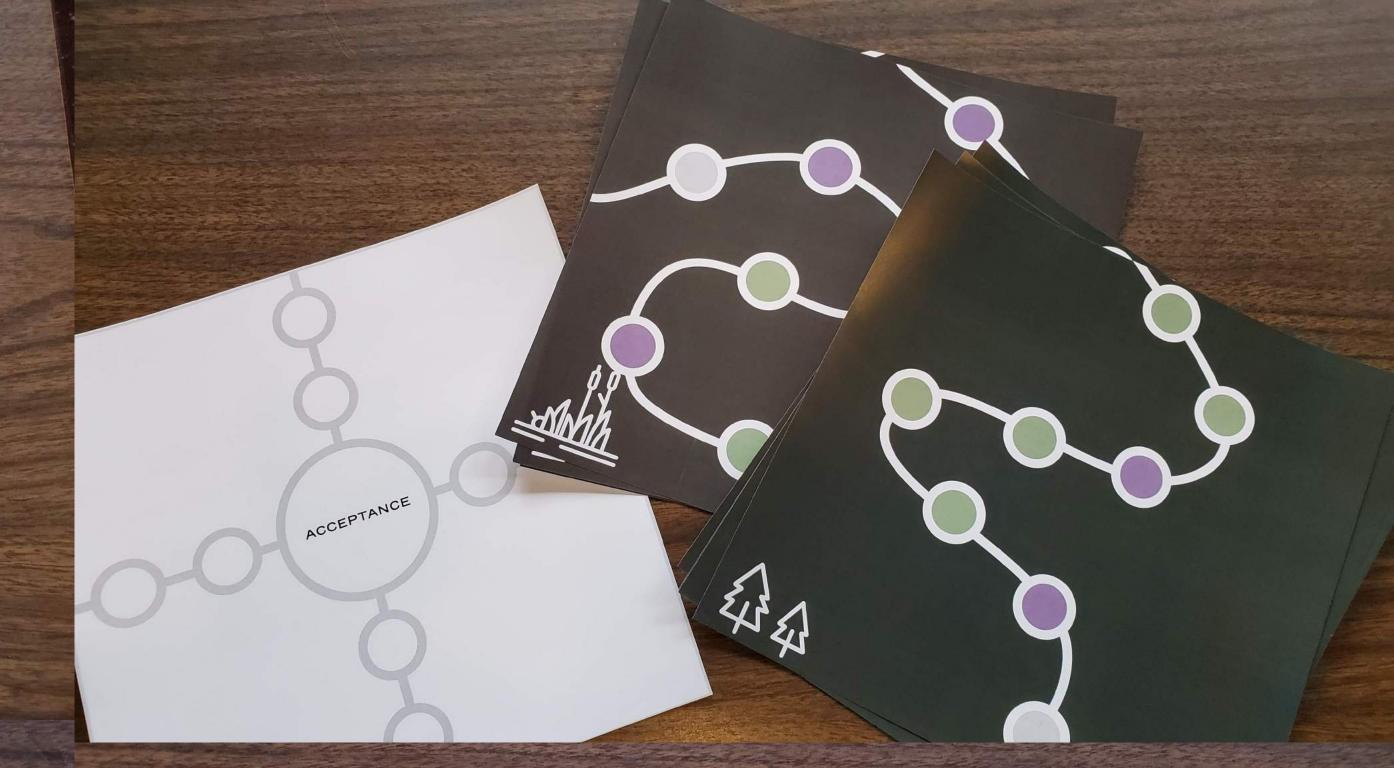

TO SHOW MORE CROWT.

LEAVES/BUSINES

CAN INSERT PLOWERS
TO SHOW NORE CHOWTI

SOIL NEED TO KEEP WATERING

PLANTS PLIWERS SOIL WATER S

THORNS

| -                                                                                                                                                                                                                                                                                                                        |                                                                                                                                                                                                                                                                                                                                     |                                                                                                                                                                                                                                                                                           |                                                                                                                                                                                                               |                                                                                   |                                                                                                                                      |                                                                                                                                       |                                                                                                                          |
|--------------------------------------------------------------------------------------------------------------------------------------------------------------------------------------------------------------------------------------------------------------------------------------------------------------------------|-------------------------------------------------------------------------------------------------------------------------------------------------------------------------------------------------------------------------------------------------------------------------------------------------------------------------------------|-------------------------------------------------------------------------------------------------------------------------------------------------------------------------------------------------------------------------------------------------------------------------------------------|---------------------------------------------------------------------------------------------------------------------------------------------------------------------------------------------------------------|-----------------------------------------------------------------------------------|--------------------------------------------------------------------------------------------------------------------------------------|---------------------------------------------------------------------------------------------------------------------------------------|--------------------------------------------------------------------------------------------------------------------------|
| Acceptance will grant you a way to get of Grief Island if have the following items to offer her:  10 Monster remains  5 pieces of food  3 tools                                                                                                                                                                          | Acceptance will grant you a way to get of Grief Island if have the following items to offer her:  15 Monster remains  5 tools                                                                                                                                                                                                       | Acceptance will grant you a way to get of Grief Island if have the following items to offer her:  7 Monster remains  10 supplies                                                                                                                                                          | Grief Island  Each player begins with 3 cards.  Each player can make 2 moves during their turn.  The following count as 1 move:  - Drawing a card  - Placing a card in front of you  - Playing an action card | The Forest  Each player can make 2 moves during their turn.                       | Each player can make 3 moves during their turn.  Each player can only have 2 food items placed in front of them. Discard any extras. | The Desert  Each player can make 3 moves during their turn.  Each player can only have 5 cards in the their hand. Discard any extras. | Each player can make 1 move during their turn.  Each player can only have 3 cards in the their hand. Discard any extras. |
| Monster of Guilt tries to take everyone's items away. They claw at you and some members get scratched.  To appease the Monster of Guilt, one player must give up all their items.  In order to fully conquer the Monster of Guilt, ask a teammate the following question:  What is your relationship to guilt and grief? | The Monster of Regret reaches up from the ground and starts to reel you in. You're getting sucked into the ground.  To appease the Monster of Regret, everyone must give up 1 supply item.  In order to fully conquer the Monster of Regret, ask a teammate the following question:  What is your relationship to regret and grief? | The Monster of Anger scares your group from behind. It grows bigger from every scream.  To appease the Monster of Anger, everyone must give up any fruits.  In order to fully conquer the Monster of Regret, ask a teammate the following question:  When have you felt anger from grief? | Rope                                                                                                                                                                                                          | Compass                                                                           | Leather                                                                                                                              | Lumber                                                                                                                                |                                                                                                                          |
| The team can't decide which direction to take.  Shuffle the deck.                                                                                                                                                                                                                                                        | You get lost and can't find your way.  Skip a turn.                                                                                                                                                                                                                                                                                 | You find travelers and they provide your team some supplies.  Collect 3 cards.                                                                                                                                                                                                            | You trip on a sharp rock.  Discard 2 cards.                                                                                                                                                                   | You hurt your hands while cooking for the group.  Place all your item cards down. | Everyone is dehydrated. Everyone loses an item.                                                                                      |                                                                                                                                       |                                                                                                                          |

Each player
can make 3
moves during
their turn.

Acceptance

10 Monsters5 Food

3 Tools

1 move left

Apple

Axe

Peach

You trip on a sharp rock.
Discard 2 food items.

Grief Island

Each player can make 3 moves during their turn.

Acceptance

10 Monsters

5 Food

3 Tools

Axe

Grief Island

Each player can make 3 moves during their turn.

Acceptance

10 Monsters5 Food

3 Tools

Axe

You trip on a sharp rock.
Discard 2 food items.

Grief Island

Each player can make 3 moves during their turn.

Acceptance

10 Monsters5 Food

3 Tools

Axe

You trip on a sharp rock.
Discard 2 food items.

Grief Island

Each player can make 3 moves during their turn.