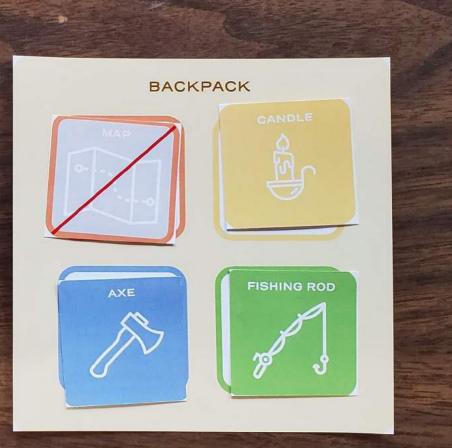

TO SHOW MORE CROWT.

LEAVES/BUSINES

CAN INSERT PLOWERS
TO SHOW NORE CHOWTI

SOIL NEED TO KEEP WATERING

PLANTS PLIWERS SOIL WATER S

THORNS

| -                                                                                                                                                                                                                                                                                                                        |                                                                                                                                                                                                                                                                                                                                     |                                                                                                                                                                                                                                                                                           |                                                                                                                                                                                                               |                                                                                   |                                                                                                                                      |                                                                                                                                       |                                                                                                                          |
|--------------------------------------------------------------------------------------------------------------------------------------------------------------------------------------------------------------------------------------------------------------------------------------------------------------------------|-------------------------------------------------------------------------------------------------------------------------------------------------------------------------------------------------------------------------------------------------------------------------------------------------------------------------------------|-------------------------------------------------------------------------------------------------------------------------------------------------------------------------------------------------------------------------------------------------------------------------------------------|---------------------------------------------------------------------------------------------------------------------------------------------------------------------------------------------------------------|-----------------------------------------------------------------------------------|--------------------------------------------------------------------------------------------------------------------------------------|---------------------------------------------------------------------------------------------------------------------------------------|--------------------------------------------------------------------------------------------------------------------------|
| Acceptance will grant you a way to get of Grief Island if have the following items to offer her:  10 Monster remains  5 pieces of food  3 tools                                                                                                                                                                          | Acceptance will grant you a way to get of Grief Island if have the following items to offer her:  15 Monster remains  5 tools                                                                                                                                                                                                       | Acceptance will grant you a way to get of Grief Island if have the following items to offer her:  7 Monster remains  10 supplies                                                                                                                                                          | Grief Island  Each player begins with 3 cards.  Each player can make 2 moves during their turn.  The following count as 1 move:  - Drawing a card  - Placing a card in front of you  - Playing an action card | The Forest  Each player can make 2 moves during their turn.                       | Each player can make 3 moves during their turn.  Each player can only have 2 food items placed in front of them. Discard any extras. | The Desert  Each player can make 3 moves during their turn.  Each player can only have 5 cards in the their hand. Discard any extras. | Each player can make 1 move during their turn.  Each player can only have 3 cards in the their hand. Discard any extras. |
| Monster of Guilt tries to take everyone's items away. They claw at you and some members get scratched.  To appease the Monster of Guilt, one player must give up all their items.  In order to fully conquer the Monster of Guilt, ask a teammate the following question:  What is your relationship to guilt and grief? | The Monster of Regret reaches up from the ground and starts to reel you in. You're getting sucked into the ground.  To appease the Monster of Regret, everyone must give up 1 supply item.  In order to fully conquer the Monster of Regret, ask a teammate the following question:  What is your relationship to regret and grief? | The Monster of Anger scares your group from behind. It grows bigger from every scream.  To appease the Monster of Anger, everyone must give up any fruits.  In order to fully conquer the Monster of Regret, ask a teammate the following question:  When have you felt anger from grief? | Rope                                                                                                                                                                                                          | Compass                                                                           | Leather                                                                                                                              | Lumber                                                                                                                                |                                                                                                                          |
| The team can't decide which direction to take.  Shuffle the deck.                                                                                                                                                                                                                                                        | You get lost and can't find your way.  Skip a turn.                                                                                                                                                                                                                                                                                 | You find travelers and they provide your team some supplies.  Collect 3 cards.                                                                                                                                                                                                            | You trip on a sharp rock.  Discard 2 cards.                                                                                                                                                                   | You hurt your hands while cooking for the group.  Place all your item cards down. | Everyone is dehydrated. Everyone loses an item.                                                                                      |                                                                                                                                       |                                                                                                                          |