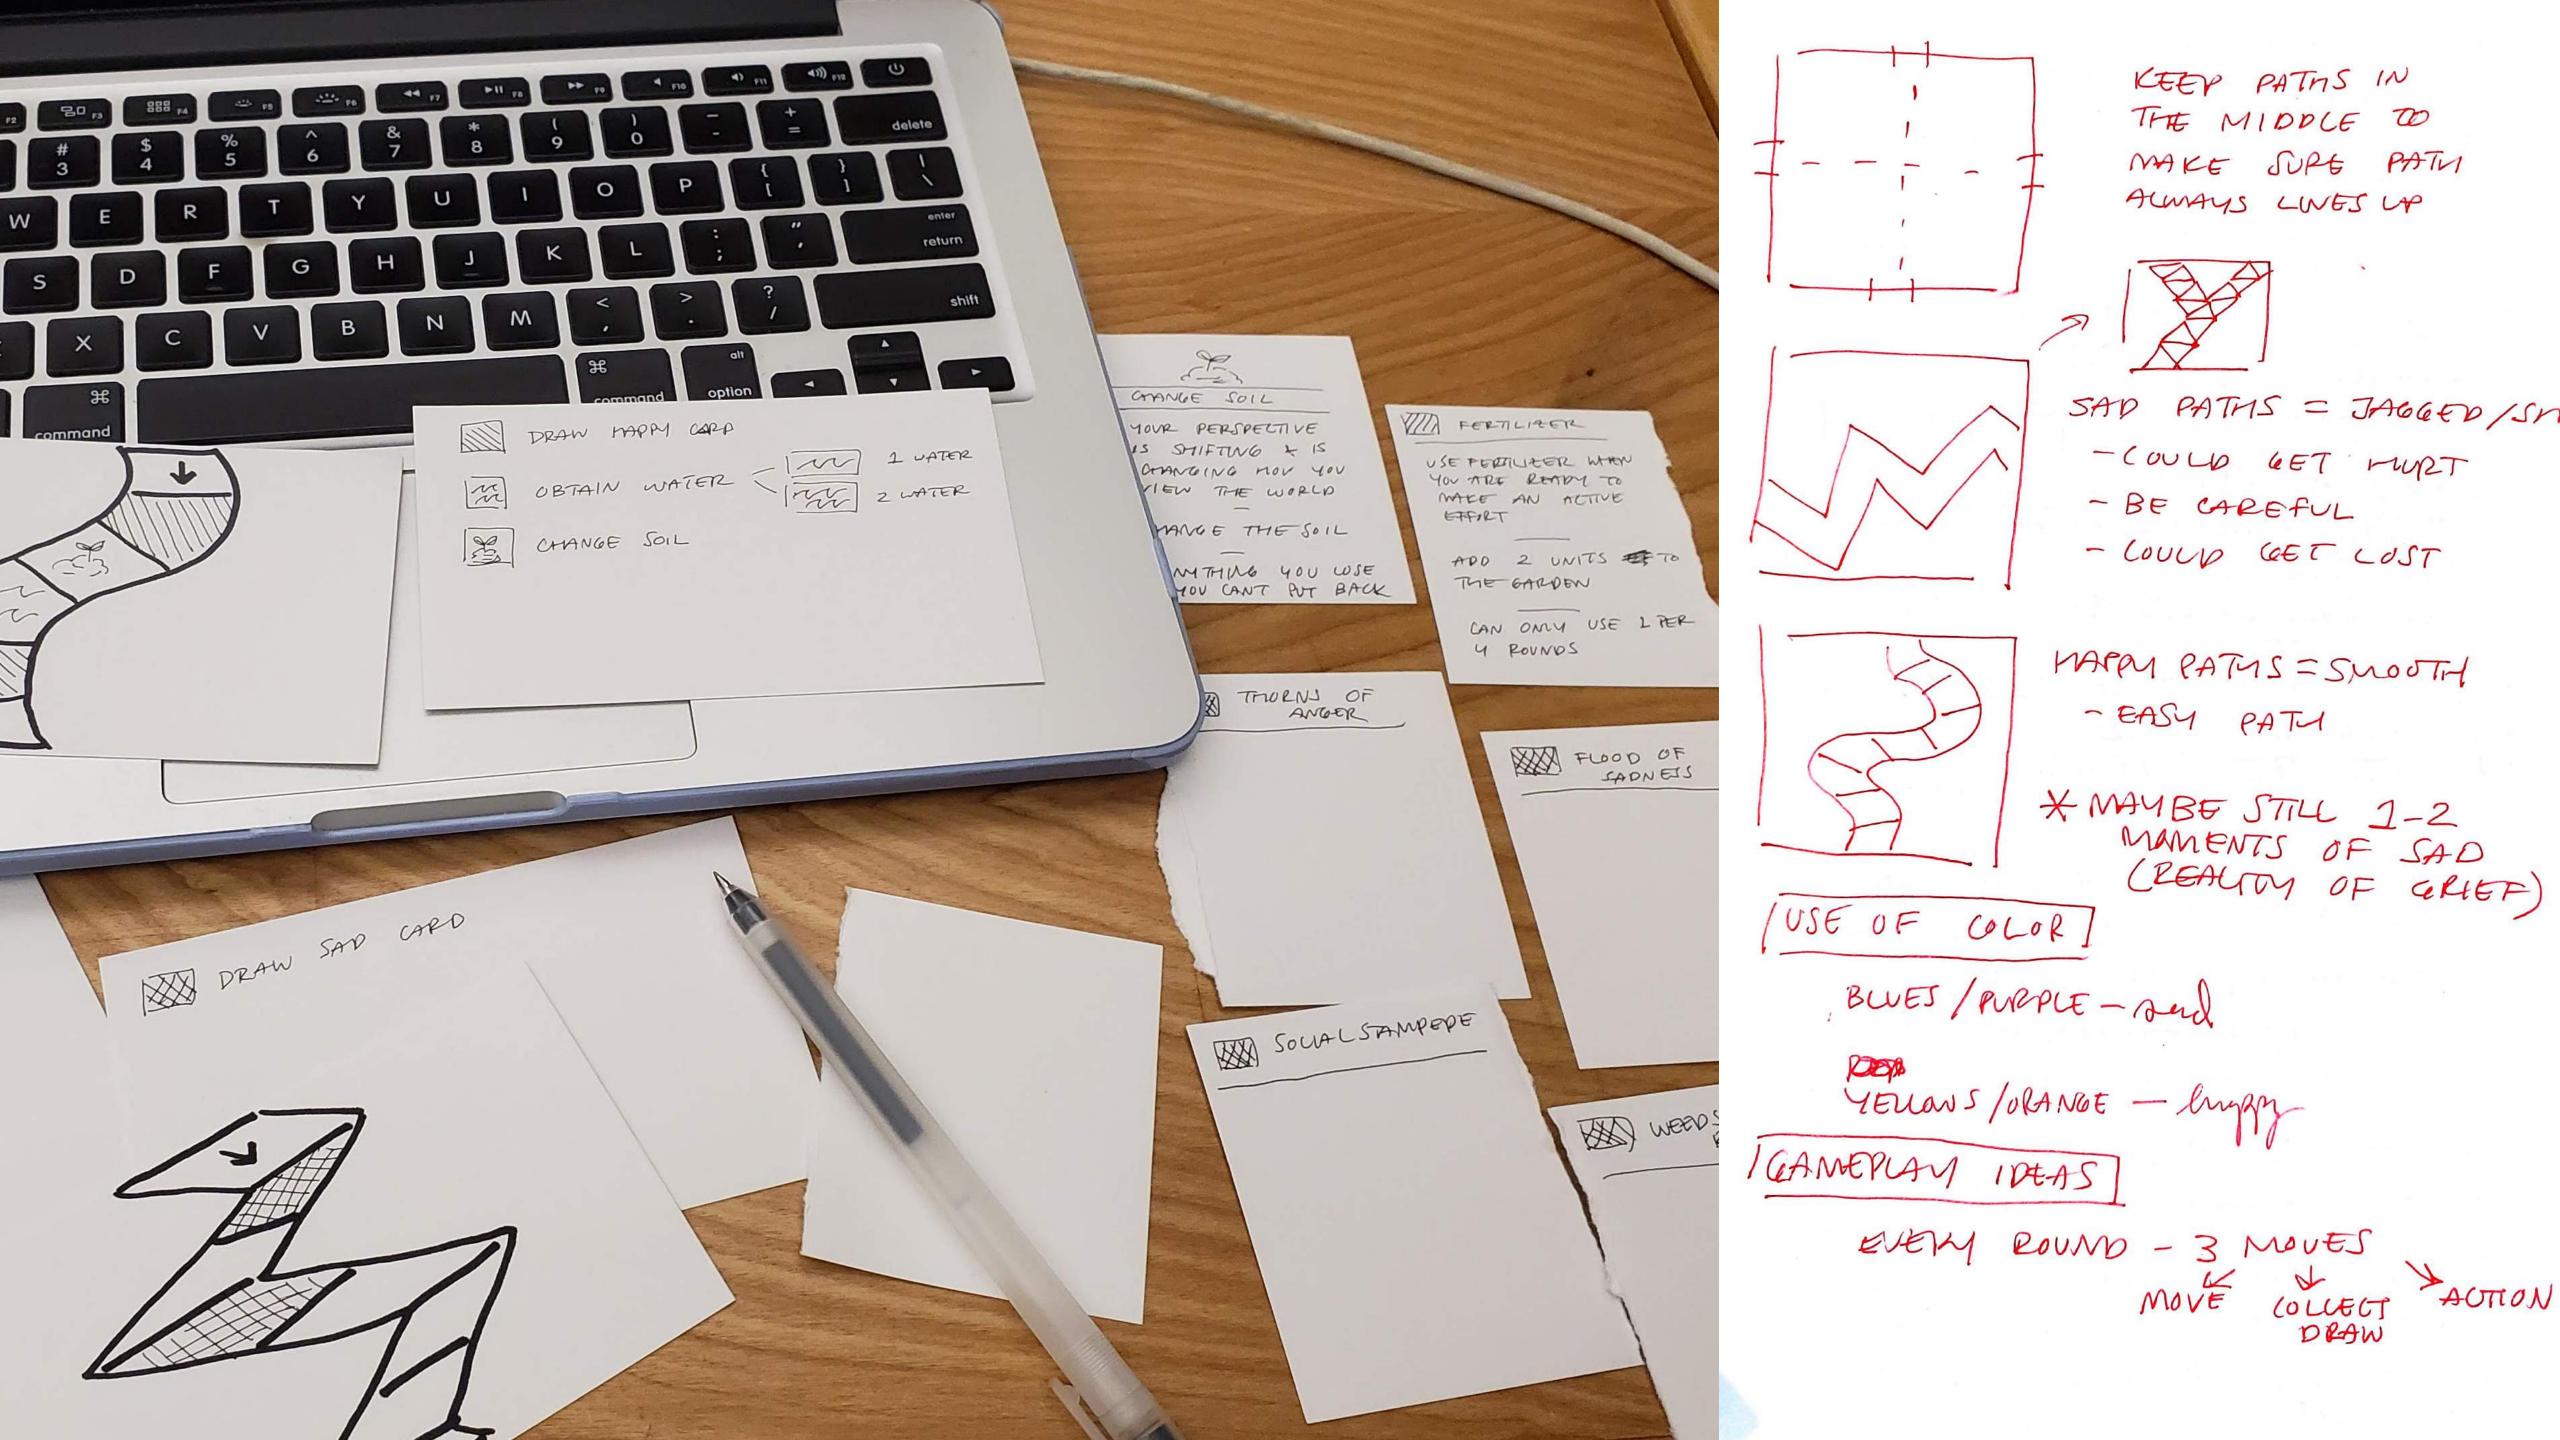

WHAT ARE THE PROS & CONS OF EACH

JOVENAL OF MEDITATE?

ORY OR DON'T CRY

ARE YOU SCALED OF ANARY?

THANKFUL OR FEELING REGRET?

STACKING

LEAVES/BUSINES

CAN INSERT PLOWERS

TO SHOW MORE CROWT.

LEAVES/BUSINES

CAN INSERT PLOWERS
TO SHOW NORE CHOWTI

SOIL NEED TO KEEP WATERING

PLANTS PLIWERS SOIL WATER S

THORNS

| -                                                                                                                                                                                                                                                                                                                        |                                                                                                                                                                                                                                                                                                                                     |                                                                                                                                                                                                                                                                                           |                                                                                                                                                                                                               |                                                                                   |                                                                                                                                      |                                                                                                                                       |                                                                                                                          |
|--------------------------------------------------------------------------------------------------------------------------------------------------------------------------------------------------------------------------------------------------------------------------------------------------------------------------|-------------------------------------------------------------------------------------------------------------------------------------------------------------------------------------------------------------------------------------------------------------------------------------------------------------------------------------|-------------------------------------------------------------------------------------------------------------------------------------------------------------------------------------------------------------------------------------------------------------------------------------------|---------------------------------------------------------------------------------------------------------------------------------------------------------------------------------------------------------------|-----------------------------------------------------------------------------------|--------------------------------------------------------------------------------------------------------------------------------------|---------------------------------------------------------------------------------------------------------------------------------------|--------------------------------------------------------------------------------------------------------------------------|
| Acceptance will grant you a way to get of Grief Island if have the following items to offer her:  10 Monster remains  5 pieces of food  3 tools                                                                                                                                                                          | Acceptance will grant you a way to get of Grief Island if have the following items to offer her:  15 Monster remains  5 tools                                                                                                                                                                                                       | Acceptance will grant you a way to get of Grief Island if have the following items to offer her:  7 Monster remains  10 supplies                                                                                                                                                          | Grief Island  Each player begins with 3 cards.  Each player can make 2 moves during their turn.  The following count as 1 move:  - Drawing a card  - Placing a card in front of you  - Playing an action card | The Forest  Each player can make 2 moves during their turn.                       | Each player can make 3 moves during their turn.  Each player can only have 2 food items placed in front of them. Discard any extras. | The Desert  Each player can make 3 moves during their turn.  Each player can only have 5 cards in the their hand. Discard any extras. | Each player can make 1 move during their turn.  Each player can only have 3 cards in the their hand. Discard any extras. |
| Monster of Guilt tries to take everyone's items away. They claw at you and some members get scratched.  To appease the Monster of Guilt, one player must give up all their items.  In order to fully conquer the Monster of Guilt, ask a teammate the following question:  What is your relationship to guilt and grief? | The Monster of Regret reaches up from the ground and starts to reel you in. You're getting sucked into the ground.  To appease the Monster of Regret, everyone must give up 1 supply item.  In order to fully conquer the Monster of Regret, ask a teammate the following question:  What is your relationship to regret and grief? | The Monster of Anger scares your group from behind. It grows bigger from every scream.  To appease the Monster of Anger, everyone must give up any fruits.  In order to fully conquer the Monster of Regret, ask a teammate the following question:  When have you felt anger from grief? | Rope                                                                                                                                                                                                          | Compass                                                                           | Leather                                                                                                                              | Lumber                                                                                                                                |                                                                                                                          |
| The team can't decide which direction to take.  Shuffle the deck.                                                                                                                                                                                                                                                        | You get lost and can't find your way.  Skip a turn.                                                                                                                                                                                                                                                                                 | You find travelers and they provide your team some supplies.  Collect 3 cards.                                                                                                                                                                                                            | You trip on a sharp rock.  Discard 2 cards.                                                                                                                                                                   | You hurt your hands while cooking for the group.  Place all your item cards down. | Everyone is dehydrated. Everyone loses an item.                                                                                      |                                                                                                                                       |                                                                                                                          |