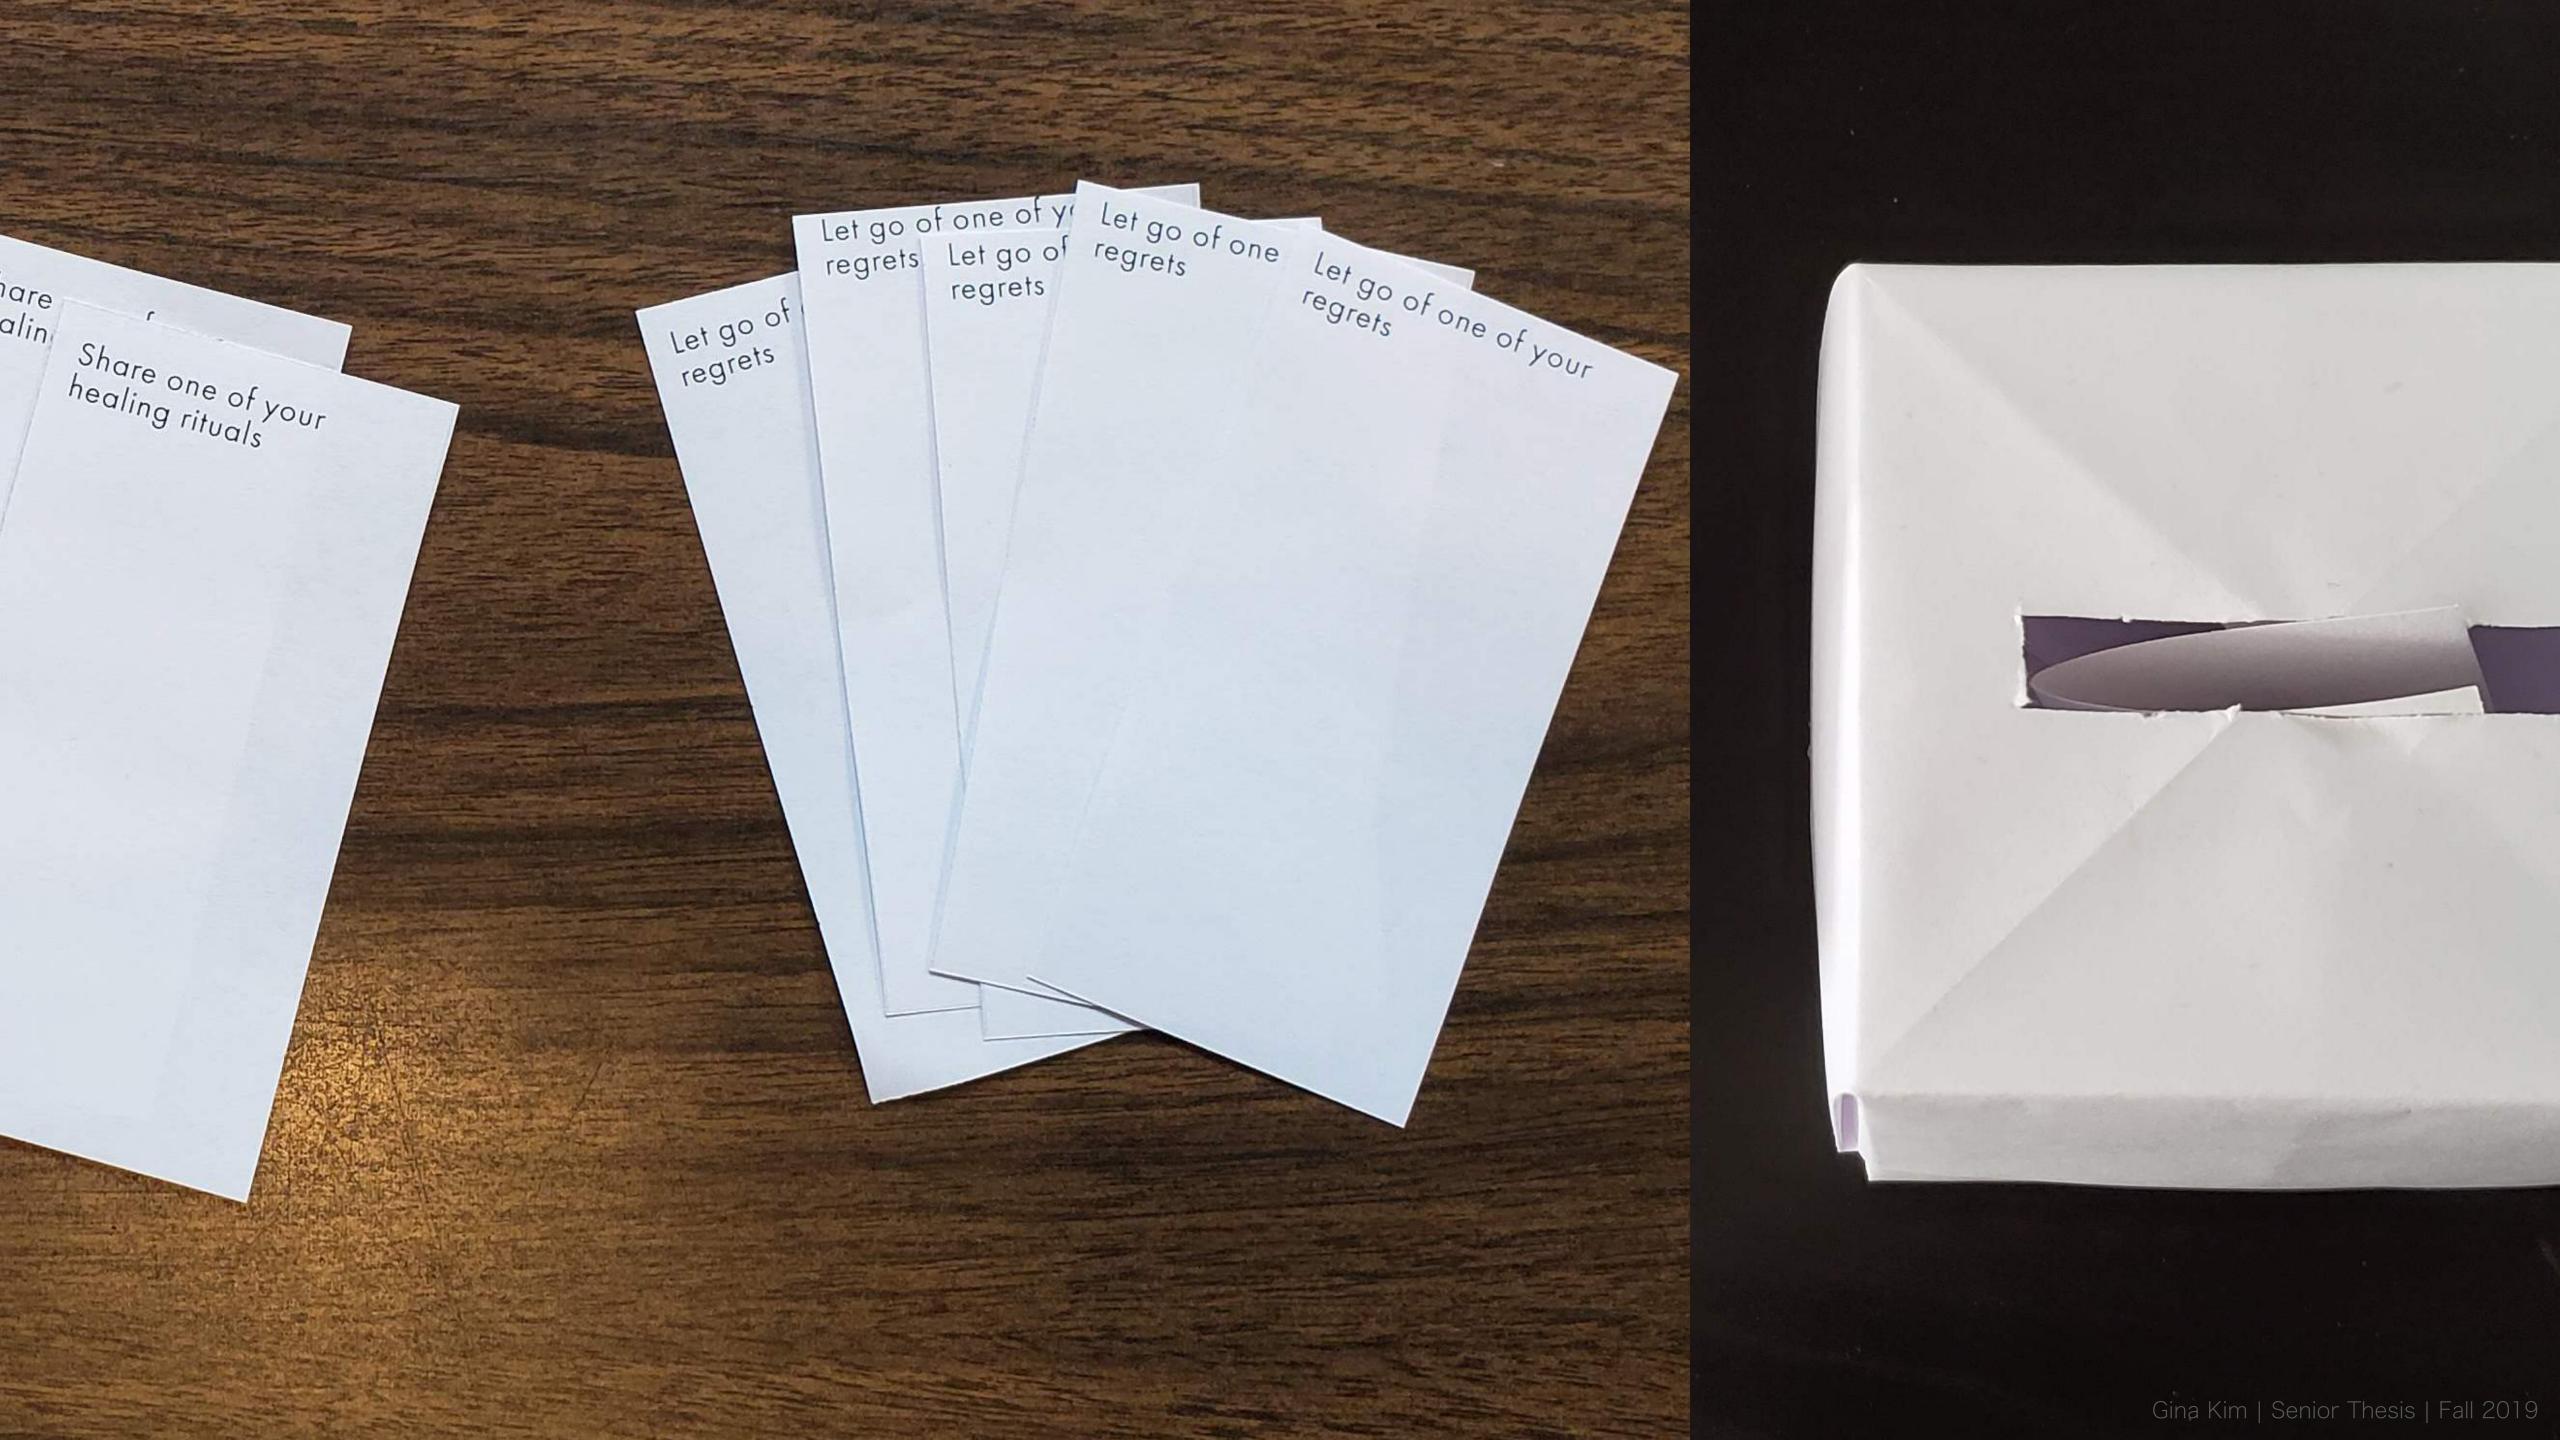

#### HEALING JUVRNAL

ASK PEUPLE QUESTIONS AROUND TOPICS THEY MIGHT BE HOLDING IN TO.

- ALLOW THEM TO "LET GO" OF STORIES IN THEIR HEAD

#### "DIFFICULT" CONVERSATIONS

HAVE YOU EXPERIENCED LOSS
6RIEF
DEATH
?

- 🗐

DO YOU
HAVE STORIES
THAT YOU
HAVENT TOLD
ANMONE?

CONVERSATIONS PEOPLE DONT WANT TO HAVE BUT HAVE STORIES ABOUT

- DIFFERENT EMOTIONS ON CHIPS & Segret and
  AND PEUPLE RESPOND TO CARDS
- CONNECTING PEOPLE THROUGH TUPICS THAT MAKE US HUMAN.