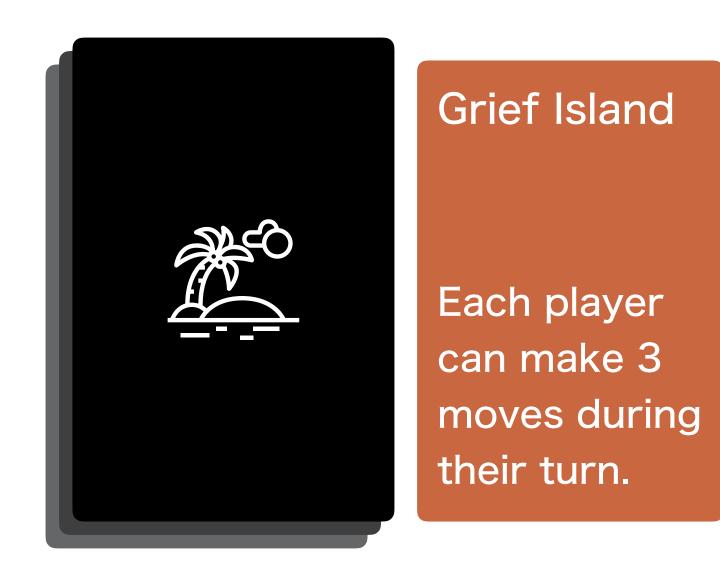

TO SHOW MORE CROWT.

LEAVES/BUSINES

CAN INSERT PLOWERS
TO SHOW NORE CHOWTI

SOIL NEED TO KEEP WATERING

PLANTS PLIWERS SOIL WATER S

THORNS

| -                                                                                                                                                                                                                                                                                                                        |                                                                                                                                                                                                                                                                                                                                     |                                                                                                                                                                                                                                                                                           |                                                                                                                                                                                                               |                                                                                   |                                                                                                                                      |                                                                                                                                       |                                                                                                                          |
|--------------------------------------------------------------------------------------------------------------------------------------------------------------------------------------------------------------------------------------------------------------------------------------------------------------------------|-------------------------------------------------------------------------------------------------------------------------------------------------------------------------------------------------------------------------------------------------------------------------------------------------------------------------------------|-------------------------------------------------------------------------------------------------------------------------------------------------------------------------------------------------------------------------------------------------------------------------------------------|---------------------------------------------------------------------------------------------------------------------------------------------------------------------------------------------------------------|-----------------------------------------------------------------------------------|--------------------------------------------------------------------------------------------------------------------------------------|---------------------------------------------------------------------------------------------------------------------------------------|--------------------------------------------------------------------------------------------------------------------------|
| Acceptance will grant you a way to get of Grief Island if have the following items to offer her:  10 Monster remains  5 pieces of food  3 tools                                                                                                                                                                          | Acceptance will grant you a way to get of Grief Island if have the following items to offer her:  15 Monster remains  5 tools                                                                                                                                                                                                       | Acceptance will grant you a way to get of Grief Island if have the following items to offer her:  7 Monster remains  10 supplies                                                                                                                                                          | Grief Island  Each player begins with 3 cards.  Each player can make 2 moves during their turn.  The following count as 1 move:  - Drawing a card  - Placing a card in front of you  - Playing an action card | The Forest  Each player can make 2 moves during their turn.                       | Each player can make 3 moves during their turn.  Each player can only have 2 food items placed in front of them. Discard any extras. | The Desert  Each player can make 3 moves during their turn.  Each player can only have 5 cards in the their hand. Discard any extras. | Each player can make 1 move during their turn.  Each player can only have 3 cards in the their hand. Discard any extras. |
| Monster of Guilt tries to take everyone's items away. They claw at you and some members get scratched.  To appease the Monster of Guilt, one player must give up all their items.  In order to fully conquer the Monster of Guilt, ask a teammate the following question:  What is your relationship to guilt and grief? | The Monster of Regret reaches up from the ground and starts to reel you in. You're getting sucked into the ground.  To appease the Monster of Regret, everyone must give up 1 supply item.  In order to fully conquer the Monster of Regret, ask a teammate the following question:  What is your relationship to regret and grief? | The Monster of Anger scares your group from behind. It grows bigger from every scream.  To appease the Monster of Anger, everyone must give up any fruits.  In order to fully conquer the Monster of Regret, ask a teammate the following question:  When have you felt anger from grief? | Rope                                                                                                                                                                                                          | Compass                                                                           | Leather                                                                                                                              | Lumber                                                                                                                                |                                                                                                                          |
| The team can't decide which direction to take.  Shuffle the deck.                                                                                                                                                                                                                                                        | You get lost and can't find your way.  Skip a turn.                                                                                                                                                                                                                                                                                 | You find travelers and they provide your team some supplies.  Collect 3 cards.                                                                                                                                                                                                            | You trip on a sharp rock.  Discard 2 cards.                                                                                                                                                                   | You hurt your hands while cooking for the group.  Place all your item cards down. | Everyone is dehydrated. Everyone loses an item.                                                                                      |                                                                                                                                       |                                                                                                                          |

Each player
can make 3
moves during
their turn.

Acceptance

10 Monsters5 Food

3 Tools

1 move left

Apple

Axe

Peach

You trip on a sharp rock.
Discard 2 food items.

Grief Island

Each player can make 3 moves during their turn.

Acceptance

10 Monsters

5 Food

3 Tools

Axe

You trip on a sharp rock.
Discard 2 food items.

Grief Island

Each player can make 3 moves during

their turn.

10 Monsters 5 Food 3 Tools

Acceptance

Axe

You trip on a sharp rock.
Discard 2 food items.

Grief Island

Each player can make 3 moves during their turn.

Acceptance

10 Monsters5 Food

3 Tools

Axe

You trip on a sharp rock.
Discard 2 food items.

Grief Island

Each player can make 3 moves during their turn.

Acceptance

10 Monsters5 Food

3 Tools

Axe

You trip on a sharp rock.
Discard 2 food items.

Grief Island

Each player can make 3 moves during their turn.