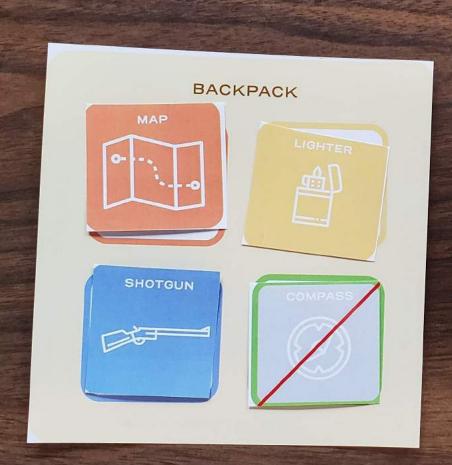

TO SHOW MORE CROWT.

LEAVES/BUSINES

CAN INSERT PLOWERS
TO SHOW NORE CHOWTI

SOIL NEED TO KEEP WATERING

PLANTS PLIWERS SOIL WATER S

THORNS

| -                                                                                                                                                                                                                                                                                                                        |                                                                                                                                                                                                                                                                                                                                     |                                                                                                                                                                                                                                                                                           |                                                                                                                                                                                                               |                                                                                   |                                                                                                                                      |                                                                                                                                       |                                                                                                                          |
|--------------------------------------------------------------------------------------------------------------------------------------------------------------------------------------------------------------------------------------------------------------------------------------------------------------------------|-------------------------------------------------------------------------------------------------------------------------------------------------------------------------------------------------------------------------------------------------------------------------------------------------------------------------------------|-------------------------------------------------------------------------------------------------------------------------------------------------------------------------------------------------------------------------------------------------------------------------------------------|---------------------------------------------------------------------------------------------------------------------------------------------------------------------------------------------------------------|-----------------------------------------------------------------------------------|--------------------------------------------------------------------------------------------------------------------------------------|---------------------------------------------------------------------------------------------------------------------------------------|--------------------------------------------------------------------------------------------------------------------------|
| Acceptance will grant you a way to get of Grief Island if have the following items to offer her:  10 Monster remains  5 pieces of food  3 tools                                                                                                                                                                          | Acceptance will grant you a way to get of Grief Island if have the following items to offer her:  15 Monster remains  5 tools                                                                                                                                                                                                       | Acceptance will grant you a way to get of Grief Island if have the following items to offer her:  7 Monster remains  10 supplies                                                                                                                                                          | Grief Island  Each player begins with 3 cards.  Each player can make 2 moves during their turn.  The following count as 1 move:  - Drawing a card  - Placing a card in front of you  - Playing an action card | The Forest  Each player can make 2 moves during their turn.                       | Each player can make 3 moves during their turn.  Each player can only have 2 food items placed in front of them. Discard any extras. | The Desert  Each player can make 3 moves during their turn.  Each player can only have 5 cards in the their hand. Discard any extras. | Each player can make 1 move during their turn.  Each player can only have 3 cards in the their hand. Discard any extras. |
| Monster of Guilt tries to take everyone's items away. They claw at you and some members get scratched.  To appease the Monster of Guilt, one player must give up all their items.  In order to fully conquer the Monster of Guilt, ask a teammate the following question:  What is your relationship to guilt and grief? | The Monster of Regret reaches up from the ground and starts to reel you in. You're getting sucked into the ground.  To appease the Monster of Regret, everyone must give up 1 supply item.  In order to fully conquer the Monster of Regret, ask a teammate the following question:  What is your relationship to regret and grief? | The Monster of Anger scares your group from behind. It grows bigger from every scream.  To appease the Monster of Anger, everyone must give up any fruits.  In order to fully conquer the Monster of Regret, ask a teammate the following question:  When have you felt anger from grief? | Rope                                                                                                                                                                                                          | Compass                                                                           | Leather                                                                                                                              | Lumber                                                                                                                                |                                                                                                                          |
| The team can't decide which direction to take.  Shuffle the deck.                                                                                                                                                                                                                                                        | You get lost and can't find your way.  Skip a turn.                                                                                                                                                                                                                                                                                 | You find travelers and they provide your team some supplies.  Collect 3 cards.                                                                                                                                                                                                            | You trip on a sharp rock.  Discard 2 cards.                                                                                                                                                                   | You hurt your hands while cooking for the group.  Place all your item cards down. | Everyone is dehydrated. Everyone loses an item.                                                                                      |                                                                                                                                       |                                                                                                                          |